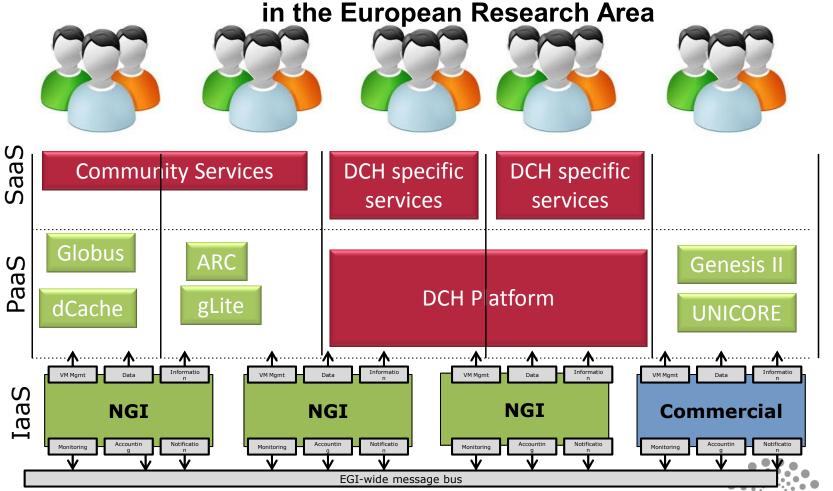

# EGI's Platform Strategy and DCH(-RP)

- ☐ EGI Core Infrastructure
  - Services required to federate resources
- EGI Cloud Infrastructure
  - Provide consistent federated European IaaS
- ■EGI Collaborative Platform
  - Mix-in services supporting collaboration
  - DCH-RP already benefits from this!
- Community Platforms
  - DCH e-Infrastructure deployed across Europe