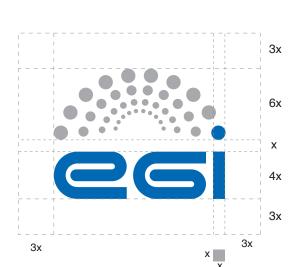

## Logo of EGI.eu

This logo is an essential part of EGI.eu's image and identity. Please do not distort the proportion of the logo, change the colour or alter the logo in any other way.

The EGI.eu logo is a two-colour logo designed to be used on a white background. If a white background is not possible, then a light colour is preferred.

The colours used in the logo are specified at the bottom of this page.

Please ensure there is enough clearance space ('white space') around the logo.

The clear space shown around the logo on the left is the preferred distance between the logo and any design or graphic elements placed next to it.