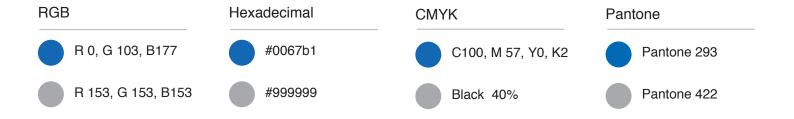

The colours used in the logo are specified at the bottom of this page.

Please ensure there is enough clearance space ('white space') around the logo.

The clear space shown around the logo on the left is the preferred distance between the logo and any design or graphic elements placed next to it.